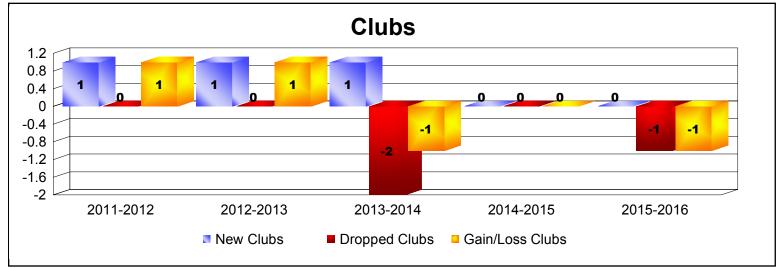

District 33 Y

As of June 2016 Cumulative

| Year      | New<br>Clubs | Dropped<br>Clubs | Gain/<br>Loss<br>Clubs | New<br>Members | Charter<br>Members | Reinstate<br>Members | Transfer<br>Members | Total<br>Member<br>Added | Total<br>Members<br>Dropped | Gain/<br>Loss<br>Members |
|-----------|--------------|------------------|------------------------|----------------|--------------------|----------------------|---------------------|--------------------------|-----------------------------|--------------------------|
| 2011-2012 | 1            | 0                | 1                      | 109            | 20                 | 3                    | 2                   | 134                      | -127                        | 7                        |
| 2012-2013 | 1            | 0                | 1                      | 107            | 24                 | 11                   | 4                   | 146                      | -188                        | -42                      |
| 2013-2014 | 1            | -2               | -1                     | 144            | 23                 | 9                    | 8                   | 184                      | -156                        | 28                       |
| 2014-2015 | 0            | 0                | 0                      | 124            | 0                  | 10                   | 3                   | 137                      | -174                        | -37                      |
| 2015-2016 | 0            | -1               | -1                     | 126            | 1                  | 5                    | 2                   | 134                      | -175                        | -41                      |
| Average   | 1            | -1               | 0                      | 122            | 14                 | 8                    | 4                   | 147                      | -164                        | -17                      |