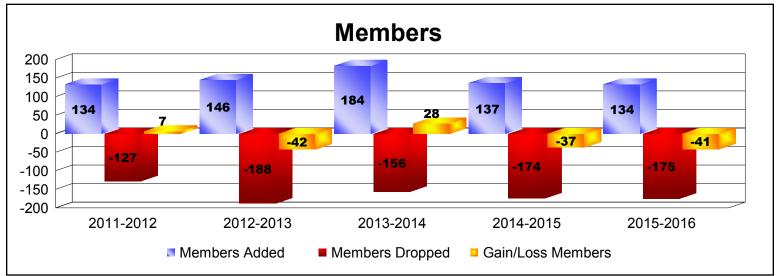

District 33 Y

As of June 2016 Cumulative

| Year      | New<br>Clubs | Dropped<br>Clubs | Gain/<br>Loss<br>Clubs | New<br>Members | Charter<br>Members | Reinstate<br>Members | Transfer<br>Members | Total<br>Member<br>Added | Total<br>Members<br>Dropped | Gain/<br>Loss<br>Members |
|-----------|--------------|------------------|------------------------|----------------|--------------------|----------------------|---------------------|--------------------------|-----------------------------|--------------------------|
| 2011-2012 | 1            | 0                | 1                      | 109            | 20                 | 3                    | 2                   | 134                      | -127                        | 7                        |
| 2012-2013 | 1            | 0                | 1                      | 107            | 24                 | 11                   | 4                   | 146                      | -188                        | -42                      |
| 2013-2014 | 1            | -2               | -1                     | 144            | 23                 | 9                    | 8                   | 184                      | -156                        | 28                       |
| 2014-2015 | 0            | 0                | 0                      | 124            | 0                  | 10                   | 3                   | 137                      | -174                        | -37                      |
| 2015-2016 | 0            | -1               | -1                     | 126            | 1                  | 5                    | 2                   | 134                      | -175                        | -41                      |
| Average   | 1            | -1               | 0                      | 122            | 14                 | 8                    | 4                   | 147                      | -164                        | -17                      |